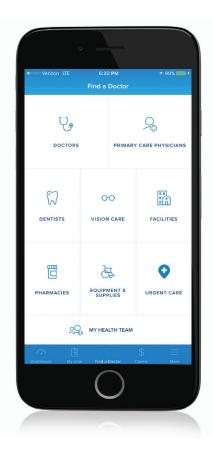

## Features

View Blue Shield member ID card

View deductible and copayment year-to-date totals

View claims

Benefits information<sup>1</sup>

Register

NurseHelp 24/7<sup>sm</sup>

HSA/FSA balances linked to your HealthEquity account<sup>2</sup>

Contact us

Find a doctor or urgent care