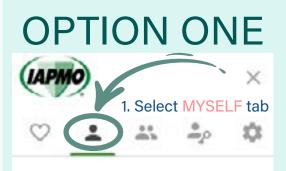

## **Check your Paid Time Off Balances**

Log into your UKG account and click the MENU button on the top left corner and pick an option

## Myself

| Personal                                 |                     | ×           |        |             |   |
|------------------------------------------|---------------------|-------------|--------|-------------|---|
| My Company<br>Jobs<br>Career & Education |                     | ><br>><br>> |        |             |   |
|                                          |                     |             | Pay    | 2. Click on | * |
|                                          |                     |             | Giving | TIME        |   |
| Time Manag                               | MANAGEMENT<br>ement | <b>*</b>    |        |             |   |
| Time Clock B                             | Entry               |             |        |             |   |
| Benefits                                 |                     | ×           |        |             |   |
| Documents                                |                     | ×           |        |             |   |
| Home                                     |                     |             |        |             |   |
| Inbox                                    |                     | ~           |        |             |   |
| Logout                                   |                     |             |        |             |   |