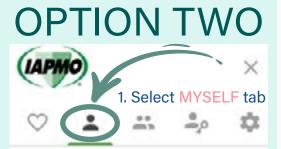

## **Check your Paid Time Off Balances**

Log into your UKG account and click the MENU button on the top left corner and pick an option

## Myself

| Personal                                 |                     | ×           |        |             |   |
|------------------------------------------|---------------------|-------------|--------|-------------|---|
| My Company<br>Jobs<br>Career & Education |                     | ><br>><br>> |        |             |   |
|                                          |                     |             | Pay    | 2. Click on | * |
|                                          |                     |             | Giving | TIME        |   |
| Time Manag                               | MANAGEMENT<br>ement | <b>*</b>    |        |             |   |
| Time Clock B                             | Entry               |             |        |             |   |
| Benefits                                 |                     | ×           |        |             |   |
| Documents                                |                     | ×           |        |             |   |
| Home                                     |                     |             |        |             |   |
| Inbox                                    |                     | ~           |        |             |   |
| Logout                                   |                     |             |        |             |   |